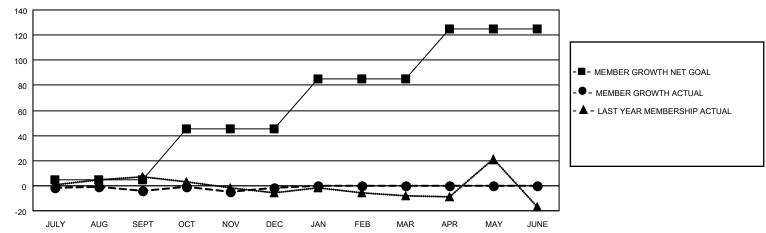

#### GOALS AND ACTUAL MEMBERS CUMULATIVE

| DROPPED CLUBS: 1 |    | 26 CLUBS OF 50 ADDED 1 OR<br>MORE NEW MEMBERS | GENDER DISTRIBUTION                 |                              |  |
|------------------|----|-----------------------------------------------|-------------------------------------|------------------------------|--|
|                  |    | WORL NEW WILWIDERS                            | MALE<br>FEMALE                      | 762 (64.41%)<br>421 (35.59%) |  |
| DROPPED MEMBERS  |    | NON BINARY                                    |                                     | 0 (0.00%)                    |  |
| DECEASED         | 8  |                                               | PREFER NOT TO ANSWER                | 0 (0.00 %)                   |  |
| CLUB CANCELLED   | 13 | CLICK HERE FOR CUMULATIVE                     | TOTAL FAMILY UNIT MEMBERS           | 3 242                        |  |
| OTHER            | 37 | MEMBERSHIP DATA                               |                                     |                              |  |
| TOTAL            | 58 |                                               | FAMILY MEMBERS PAYING HALF DUES 125 |                              |  |
|                  |    |                                               |                                     |                              |  |